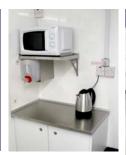

# **Facilities**

- O Easy to use canteen facilities; kettle & microwave
- O Spacious & comfortable seating area
- O Spacious office with shelving and coat hooks. 230v and inbuilt USB sockets
- O Warm water washing facilities
- O Recirculating toilet
- Forearm wash basin
- O All interior and exterior surfaces are tough, durable and wipe clean
- O Spacious drying room with hanging clothes facility
- O Plug and play sockets: USB's without the generator and 230v sockets