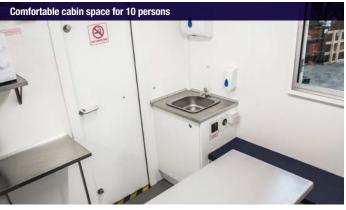

# **Facilities**

- O Easy to use canteen facilities; kettle & microwave
- O Spacious & comfortable seating area
- O Spacious office with shelving and coat hooks. 230v and inbuilt USB sockets
- O Warm water washing facilities
- O Recirculating toilet
- Forearm wash basin
- O All interior and exterior surfaces are tough, durable and wipe clean
- O Spacious drying room with hanging clothes facility
- O Plug and play sockets: USB's without the generator and 230v sockets