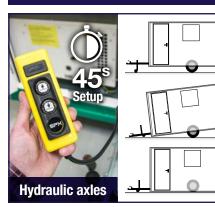

### Step 1

Un hitch Hand brake on. Turn generator on.

### Step 2

Wind up jockey wheel. Turn ON isolator switch in cabin.

### Step 3

Use hydraulic controls. Turn OFF isolator switch in cabin. You are now parked and secure.

Unladen weight

Dimensions (mm)

Water capacities Toilet waste capacity

**DIESEL TYPES** Red / white

**OIL TYPE** SAE10W-30 (1.3L)

# **Security / Safety**

- O Dual heavy duty locking system per door
- Robust galvanised exterior with high impact resistance
- O Unique hydraulic system for setup in 45 seconds