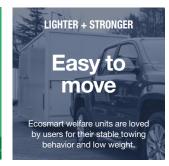

Mobile self contained welfare facilities, ideal for any size or type of site. Easy to use, easy to move.

## **Movability**

- O Lightweight easy to tow
- O Soft cushioning Hydraulic svstem
- O Balanced loading, with generator in the front, for better towing
- O 13" wheels with the ability in the event of a puncture to change at the side of the road with ease
- O Road lights and number plate holder built in, No need for a tailboard to be fitted
- O Accidental collision can occur, however our corners are designed to absorb impact and are easily maintained