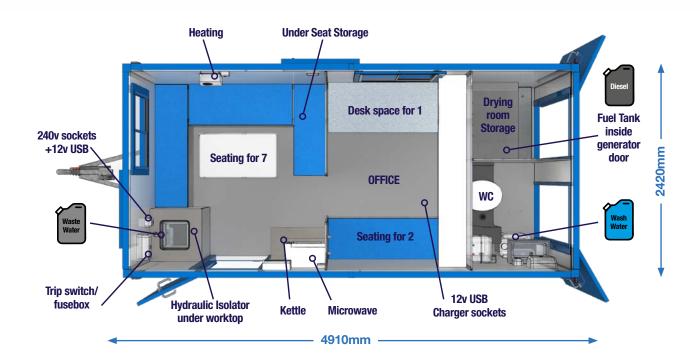

# **Facilities**

- O Easy to use canteen facilities; kettle & microwave
- O Spacious & comfortable seating area
- O Spacious office with shelving and coat hooks. 230v and inbuilt USB sockets
- O Warm water washing facilities
- O Recirculating toilet
- Forearm wash basin
- O All interior and exterior surfaces are tough, durable and wipe clean
- O Spacious drying room with hanging clothes facility
- O Plug and play sockets: USB's without the generator and 230v sockets