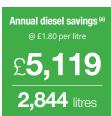

Mobile self contained welfare facilities, ideal for any size or type of site. Easy to use, easy to move.











# **Eccsmart**





### Step 1

Un hitch Hand brake on. Turn generator on.

### Step 2

Wind up jockey wheel. Turn ON isolator switch in cabin.

### Step 3

Use hydraulic controls. Turn OFF isolator switch in cabin. You are now parked and secure.



Unladen weight



Dimensions (mm)









Water capacities Toilet waste capacity

**DIESEL TYPES** Red / white

**OIL TYPE** SAE10W-30 (1.3L)



For full charge



**HSE** compliant



**Energy savings** Compared to 6Kva system.





## **Movability**

- O Lightweight easy to tow
- O Soft cushioning Hydraulic svstem
- O Balanced loading, with generator in the front, for better towing
- O 13" wheels with the ability in the event of a puncture to change at the side of the road with ease
- O Road lights and number plate holder built in, No need for a tailboard to be fitted
- O Accidental collision can occur, however our corners are designed to absorb impact and are easily maintained

# **Facilities**

- O Easy to use canteen facilities; kettle & microwave
- O Spacious & comfortable seating area
- O Spacious office with shelving and coat hooks. 230v and inbuilt USB sockets
- O Warm water washing facilities
- O Recirculating toilet
- Forearm wash basin
- O All interior and exterior surfaces are tough, durable and wipe c